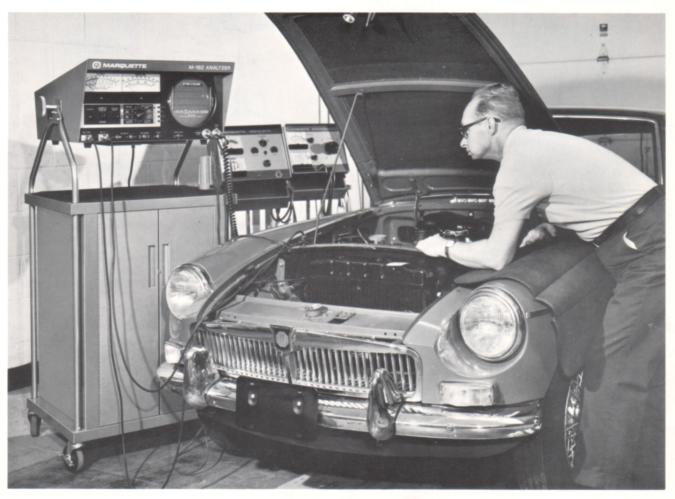

# TUNE-UP FOR PROFITS

The MARQUETTE M-162 Engine Analyzer thoroughly tests in 10 to 15 minutes all engine components that affect performance. Four simple connections are all that's required to do a complete engine analysis, including Power Check. You get an accurate test of the car's performance while the engine is running. Also provides easy servicing of emission control devices for smog reduction. Round out your tune-up package with the Battery/Starter Tester, Combustion Analyzer and Amps/Volts/Regulator Tester. Add the Additional Accessory Package and the Battery Service Package for full tune-up capabilities.