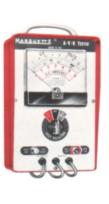

Approved Tune-Up and Exhaust Emission Control Package

41-135 Amps/Volts/Regulator Tester