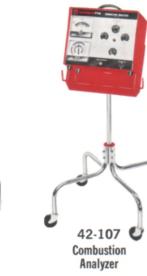

# TUNE-UP FOR PROFITS

The MARQUETTE M-162 Engine Analyzer thoroughly tests in 10 to 15 minutes all engine components that affect performance. Four simple connections are all that's required to do a complete engine analysis, including Power Check. You get an accurate test of the car's performance while the engine is running. Also provides easy servicing of emission control devices for smog reduction. Round out your tune-up package with the Battery/Starter Tester, Combustion Analyzer and Amps/Volts/Regulator Tester. Add the Additional Accessory Package and the Battery Service Package for full tune-up capabilities.