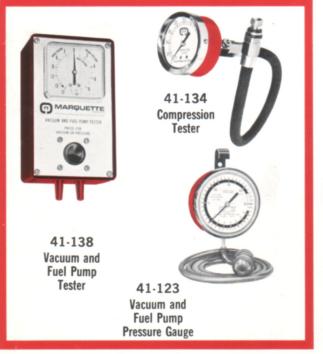

.

### Let MARQUETTE Equip Your Tune-Up Bay

# TUNE-UP FOR PROFITS

The MARQUETTE M-162 Engine Analyzer thoroughly tests in 10 to 15 minutes all engine components that affect performance. Four simple connections are all that's required to do a complete engine analysis, including Power Check. You get an accurate test of the car's performance while the engine is running. Also provides easy servicing of emission control devices for smog reduction. Round out your tune-up package with the Battery/Starter Tester, Combustion Analyzer and Amps/Volts/Regulator Tester. Add the Additional Accessory Package and the Battery Service Package for full tune-up capabilities.

Approved Tune-Up and Exhaust Emission Control Package







41-135 Amps/Volts/Regulator Tester

# **Additional Accessory Package**



# **Battery Service Package**



For additional information, contact your BMC Distributor or:





5075 Wayzata Boulevard • Minneapolis, Minn. 55416

CORPORATION