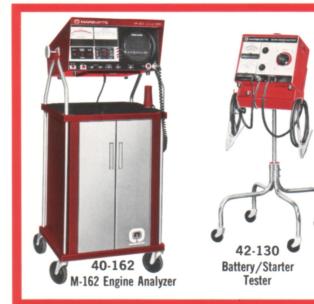

# TUNE-UP FOR PROFITS

The MARQUETTE M-162 Engine Analyzer thoroughly tests in 10 to 15 minutes all engine components that affect performance. Four simple connections are all that's required to do a complete engine analysis, including Power Check. You get an accurate test of the car's performance while the engine is running. Also provides easy servicing of emission control devices for smog reduction. Round out your tune-up package with the Battery/Starter Tester, Combustion Analyzer and Amps/Volts/Regulator Tester. Add the Additional Accessory Package and the Battery Service Package for full tune-up capabilities.

Approved Tune-Up and Exhaust Emission Control Package

41-135 Amps/Volts/Regulator Tester