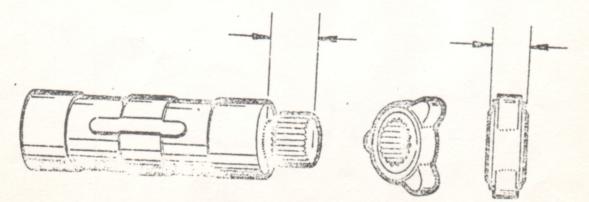

August, 1971

SUBJECT:

MODELS:

Oil Pump Driveshafts and Couplings

Austin America, Automatic

To reduce wear, the spline length on the pump driveshaft and width of the drive coupling were increased, these being introduced at Engine No: 12H 452 H 3928.

The Part Nos. of pumps, pump driveshafts and drive couplings remain unchanged. Modified types being identifiable by the dimensions detailed in the illustrations below.

In the event of failure, only pump driveshafts 27H 6907 and drive couplings 12G 729 of the modified type must be used.

NOTE: Stocks of drive coupling 12G 729 not to the above dimension may be used on synchromesh gearbox versions.

0.510/0.520 in

0.383/0.393in